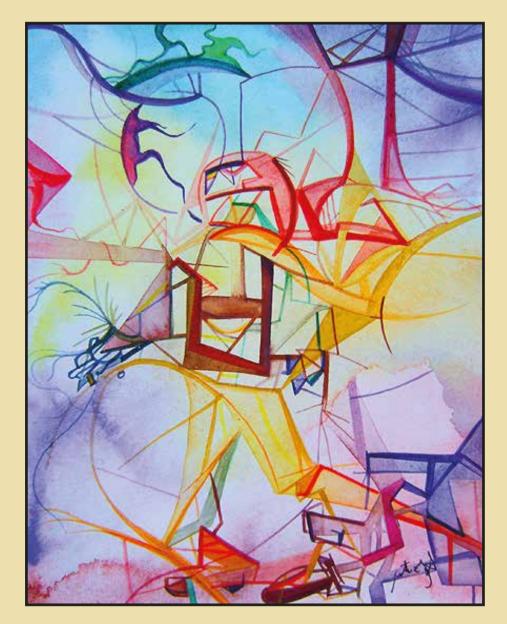

Journey To The Self Center Watercolor On paper 27x24 inch

Avalanche of Asteroids Watercolor On paper 18x24,5 inch

Mushroom Dog Watercolor On paper 23x17 inch

Selfportrait with Devil and Child Watercolor On paper 17,5x24 inch