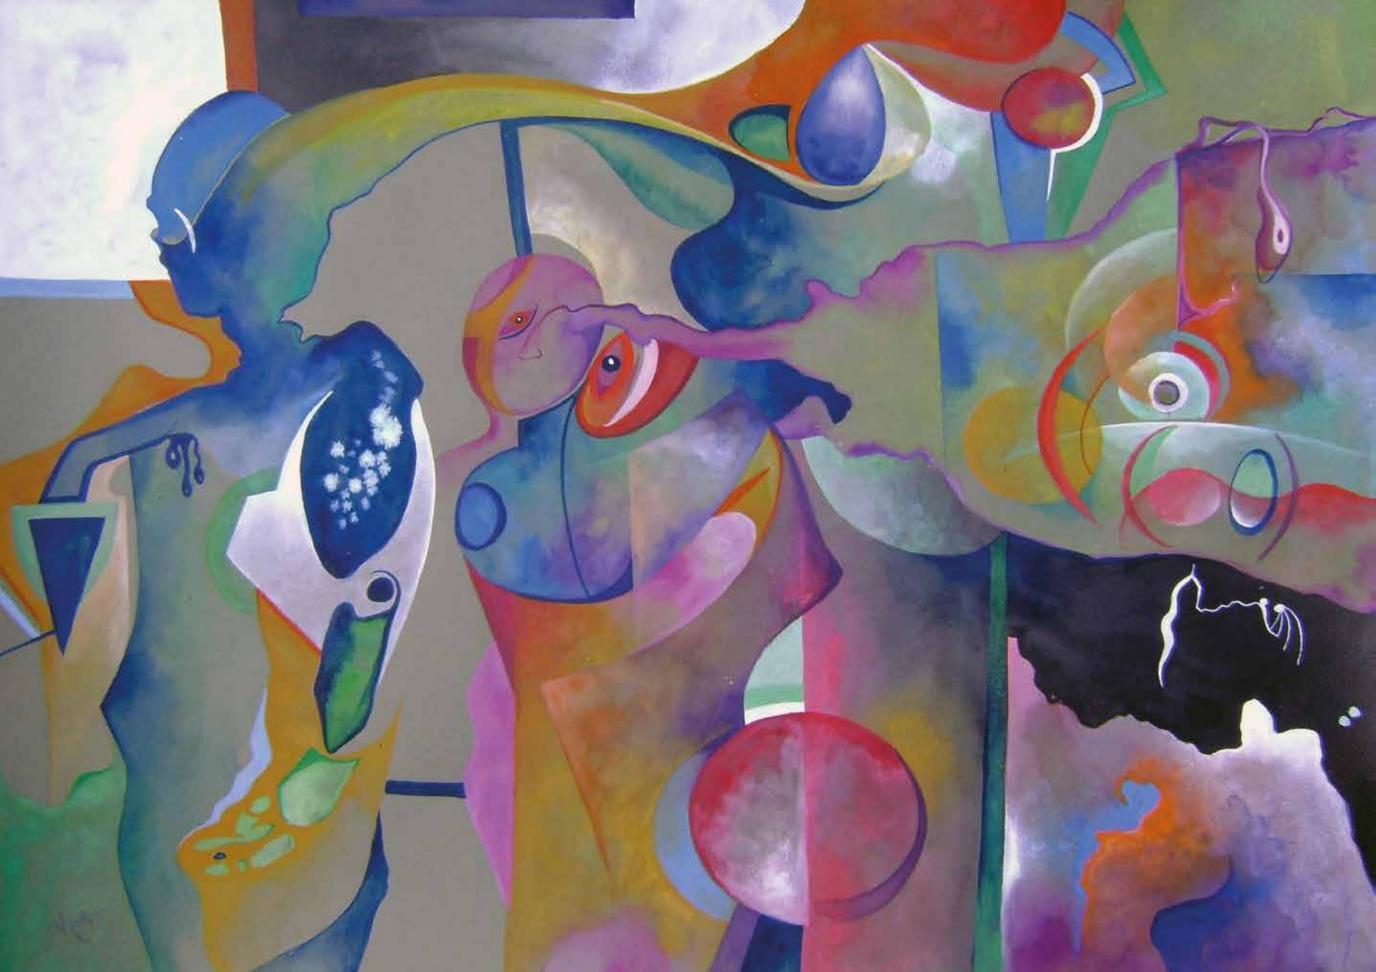

EXHIBITION OF ART FROM 06/04 TILL 07/04 JUSTIN EARL GRANT





RANCH HAND Ink On paper 11x16,5 inch



Surprise of the Omniprest Ink On paper 13,5x20 inch



A Doodled Dios Ink On paper 11,5x16 inch Split Down the Middle Ink and graphite On paper 13,5x19 inch







Pleasure Pier Poem Ink On paper 25,5x20 inch

Eye of Storm Watercolor and Ink On paper 24,5x20 inch



Flamenco Farmer Watercolor and Ink On paper 17,5x14,5 inch







An Evasive Excursion Ink and pastel On paper 25x19,5 inch



Journey To The Self Center Watercolor On paper 27x24 inch



Avalanche of Asteroids Watercolor On paper 18x24,5 inch



Mushroom Dog Watercolor On paper 23x17 inch



Selfportrait with Devil and Child Watercolor On paper 17,5x24 inch



Portrait of a Ridiculus Man Watercolor On paper 12x18 inch





**Custom Made Man** Watercolor On paper 15x19,5 inch



**Bee Bop** Watercolor On paper 10x14 inch



Fading Grace Watercolor On paper 11,5x17 inch



**Clay face** Watercolor On paper 10,5x13,5 inch



The Golden Ratio Watercolor On paper 6,5x9,5 inch



Rodo T Watercolor On paper 8x6 inch



**El Otoño** Watercolor On paper 11x9,5 inch



Unidentified Man Watercolor On paper 8x11 inch



**Grace in her Space** Watercolor On paper 10x8 inch





The Proletariat Gallery & Public House 2221 Market St #100, Galveston.