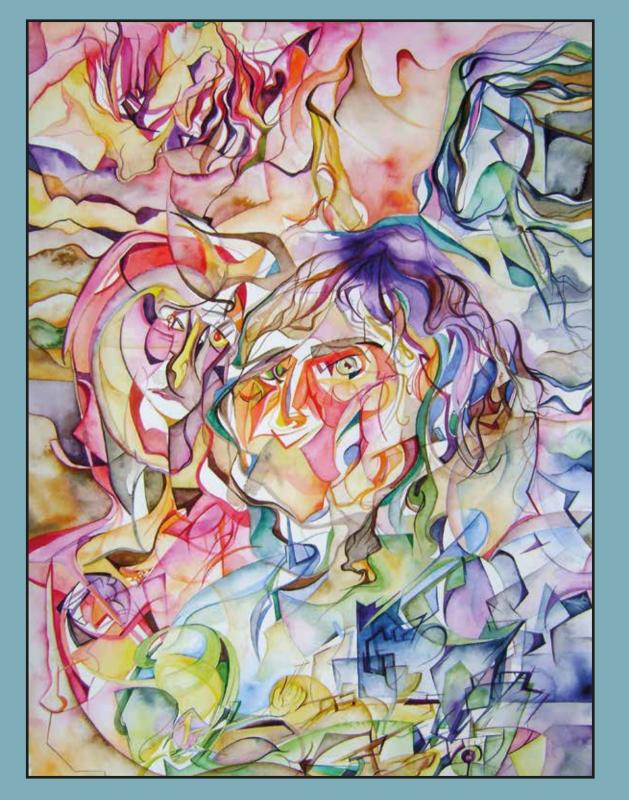

Journey To The Self Center Watercolor On paper 27x24 inch

Avalanche of Asteroids Watercolor On paper 18x24,5 inch

Mushroom Dog Watercolor On paper 23x17 inch

Selfportrait with Devil and Child Watercolor On paper 17,5x24 inch