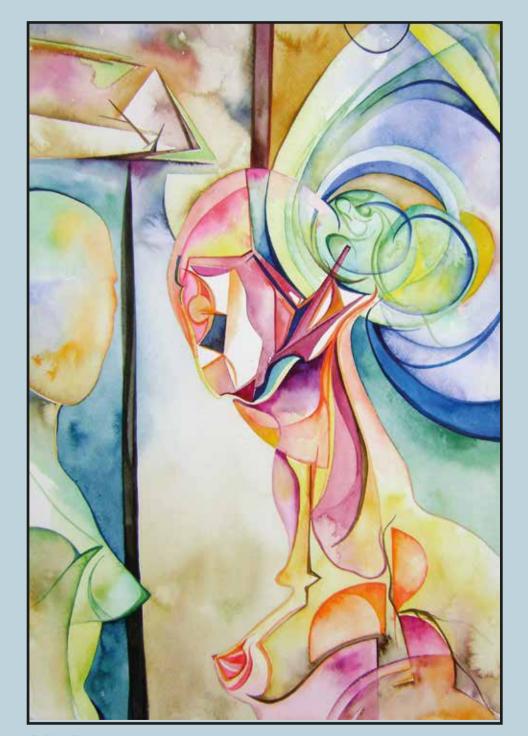

Journey To The Self Center Watercolor On paper 27x24 inch

Avalanche of Asteroids Watercolor On paper 18x24,5 inch

Mushroom Dog Watercolor On paper 23x17 inch

Selfportrait with Devil and Child Watercolor On paper 17,5x24 inch