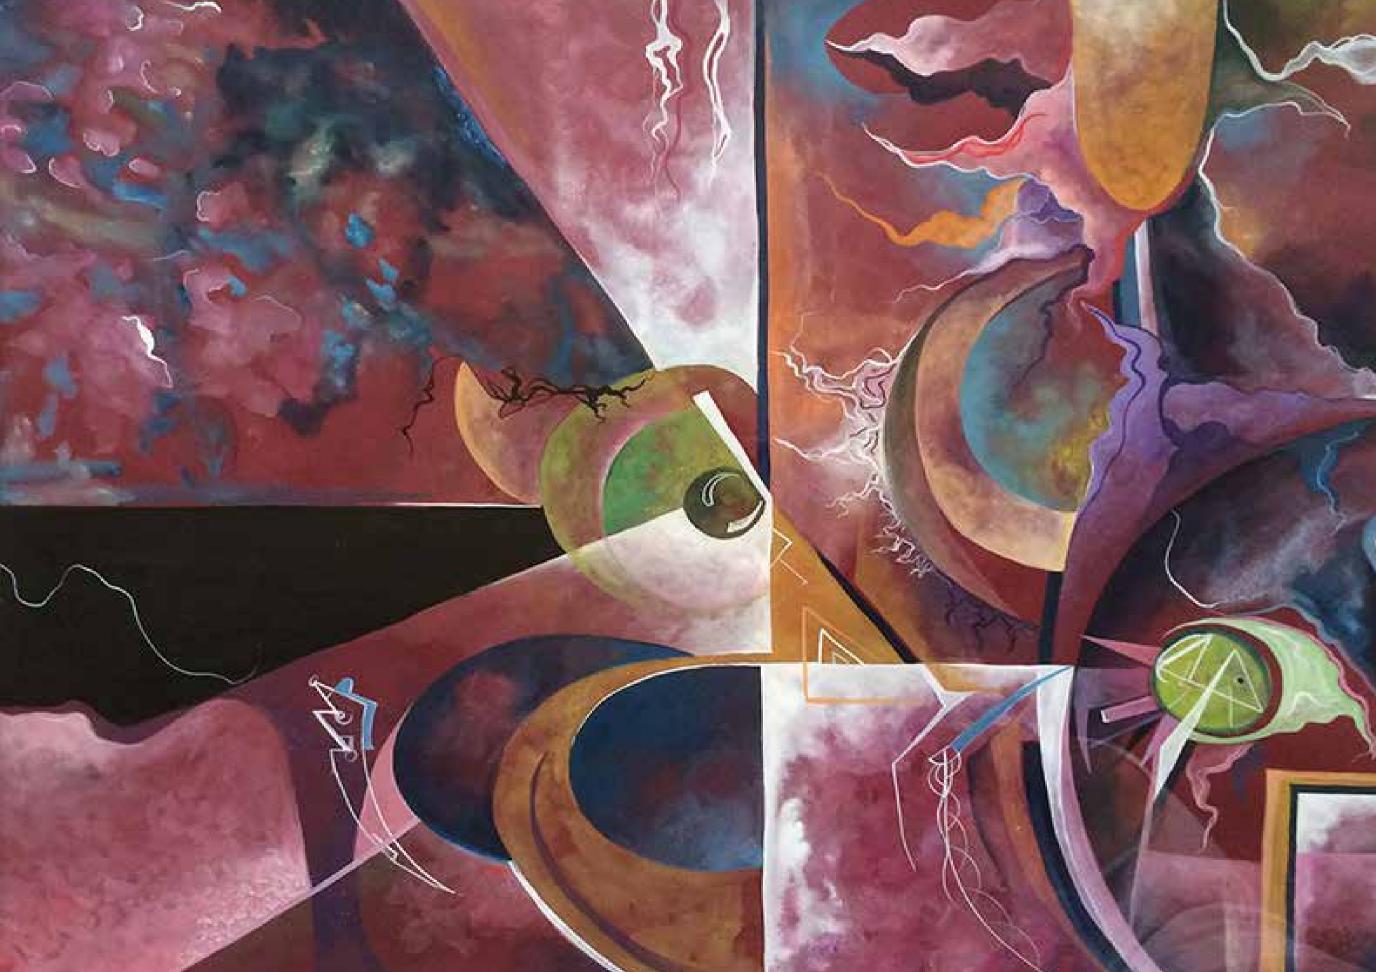

Journey To The Self Center Watercolor On paper 27x24 inch

Avalanche of Asteroids Watercolor On paper 18x24,5 inch

Mushroom Dog Watercolor On paper 23x17 inch

Selfportrait with Devil and Child Watercolor On paper 17,5x24 inch