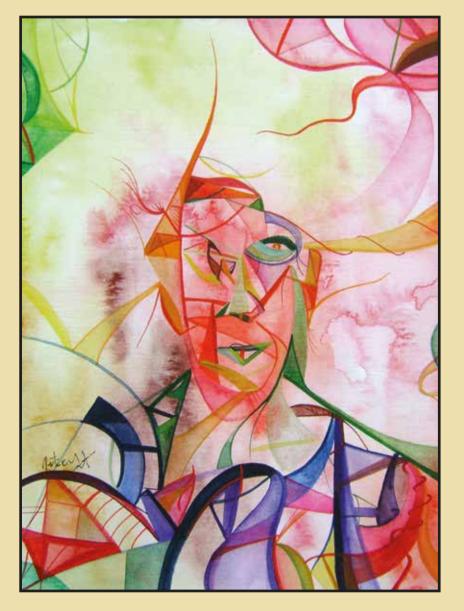

Journey To The Self Center Watercolor On paper 27x24 inch

Avalanche of Asteroids Watercolor On paper 18x24,5 inch

Mushroom Dog Watercolor On paper 23x17 inch

Selfportrait with Devil and Child Watercolor On paper 17,5x24 inch