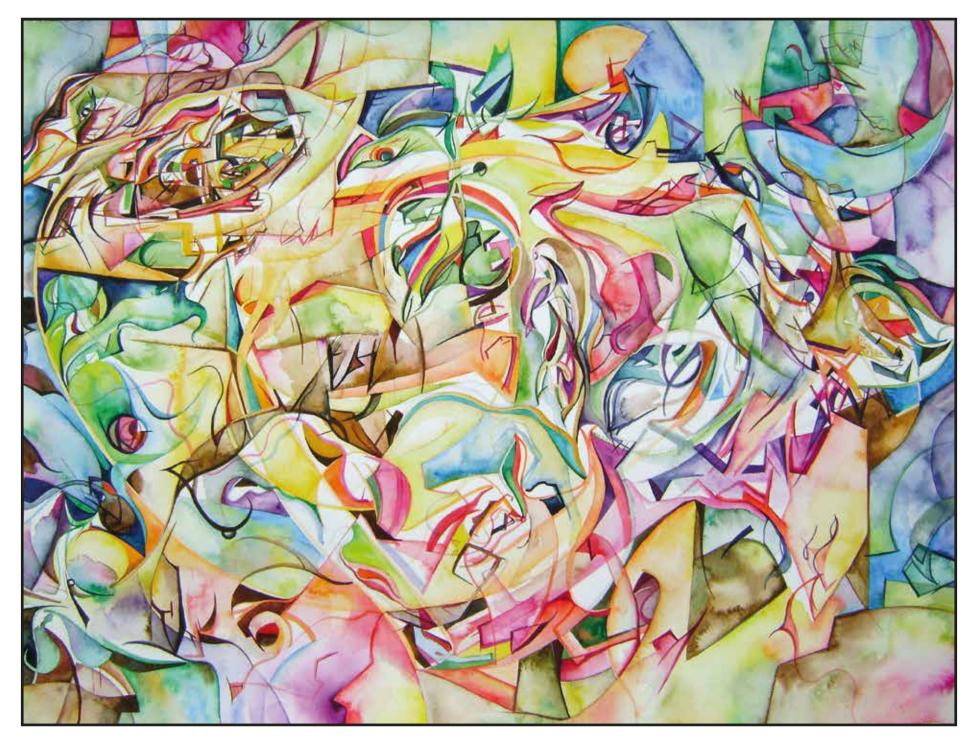

Journey To The Self Center Watercolor On paper 27x24 inch

Avalanche of Asteroids Watercolor On paper 18x24,5 inch

Mushroom Dog Watercolor On paper 23x17 inch

Selfportrait with Devil and Child Watercolor On paper 17,5x24 inch