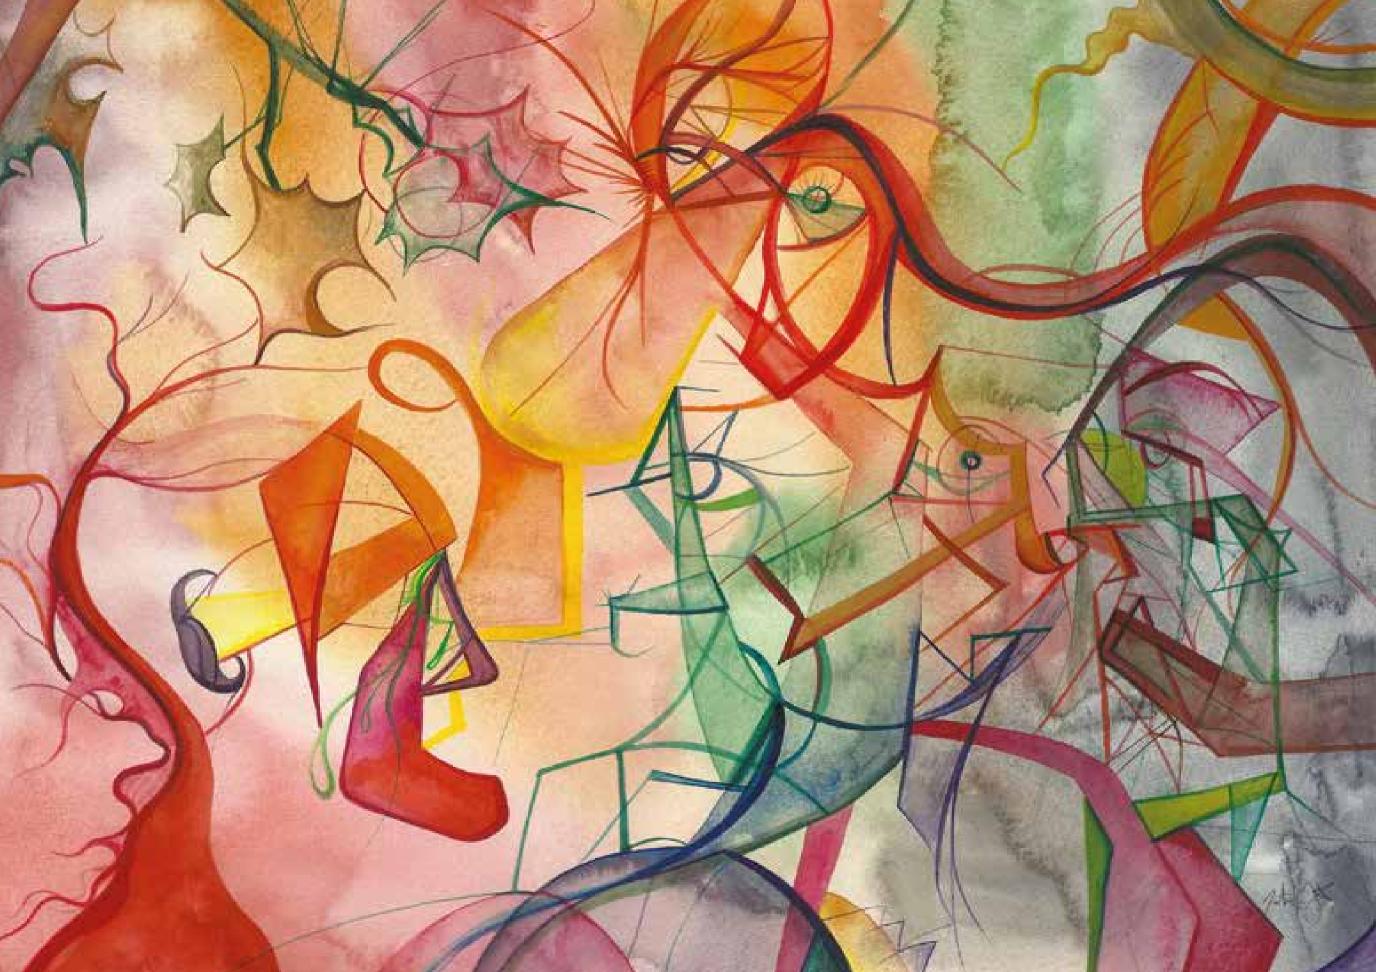

Journey To The Self Center Watercolor On paper 27x24 inch

Avalanche of Asteroids Watercolor On paper 18x24,5 inch

Mushroom Dog Watercolor On paper 23x17 inch

Selfportrait with Devil and Child Watercolor On paper 17,5x24 inch