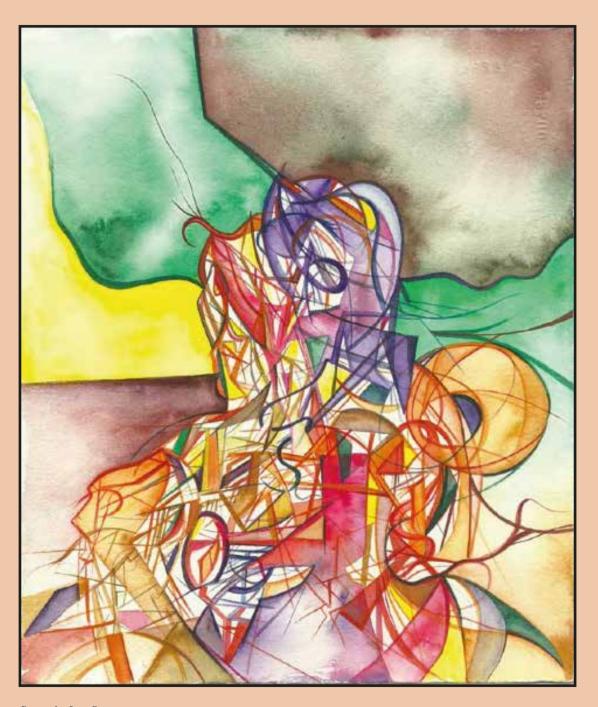

Journey To The Self Center Watercolor On paper 27x24 inch

Avalanche of Asteroids Watercolor On paper 18x24,5 inch

Mushroom Dog Watercolor On paper 23x17 inch

Selfportrait with Devil and Child Watercolor On paper 17,5x24 inch