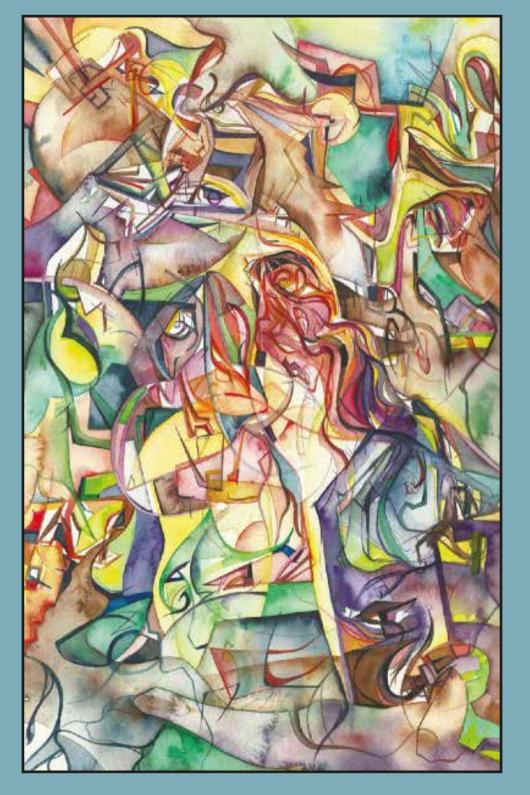

Journey To The Self Center Watercolor On paper 27x24 inch

Avalanche of Asteroids Watercolor On paper 18x24,5 inch

Mushroom Dog Watercolor On paper 23x17 inch

Selfportrait with Devil and Child Watercolor On paper 17,5x24 inch