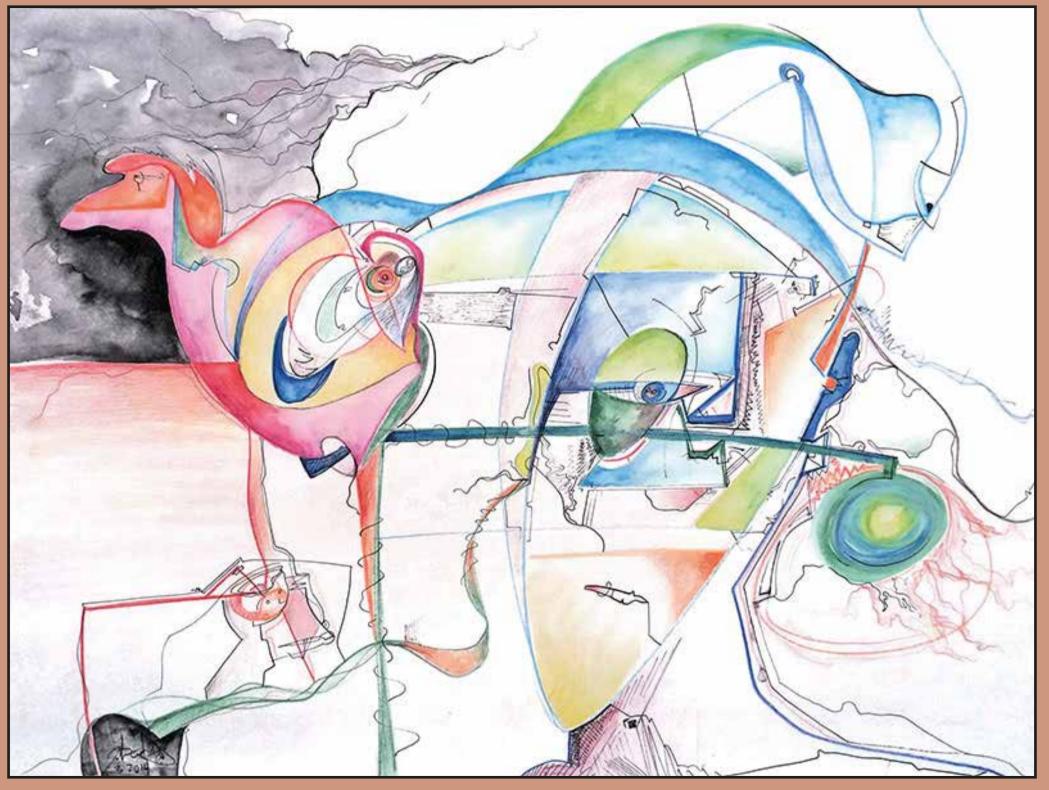

Pleasure Pier Poem Ink On paper 25,5x20 inch

Eye of Storm Watercolor and Ink On paper 24,5x20 inch

Flamenco Farmer Watercolor and Ink On paper 17,5x14,5 inch

An Evasive Excursion Ink and pastel On paper 25x19,5 inch