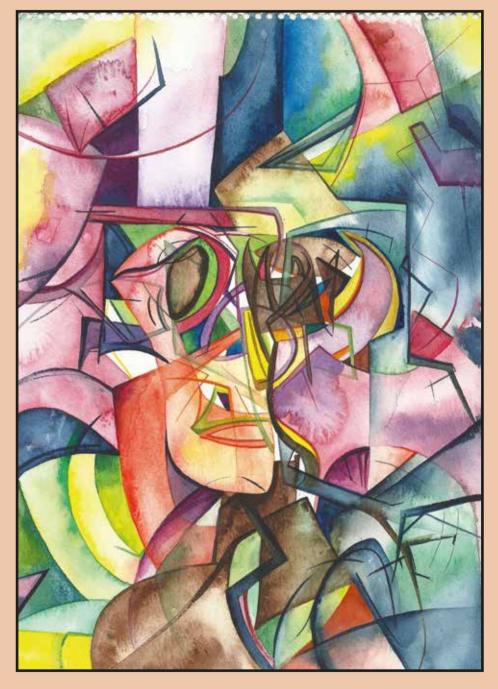

Portrait of a Ridiculus Man Watercolor On paper 12x18 inch

**Custom Made Man** Watercolor On paper 15x19,5 inch

**Bee Bop** Watercolor On paper 10x14 inch

Fading Grace Watercolor On paper 11,5x17 inch

**Clay face** Watercolor On paper 10,5x13,5 inch