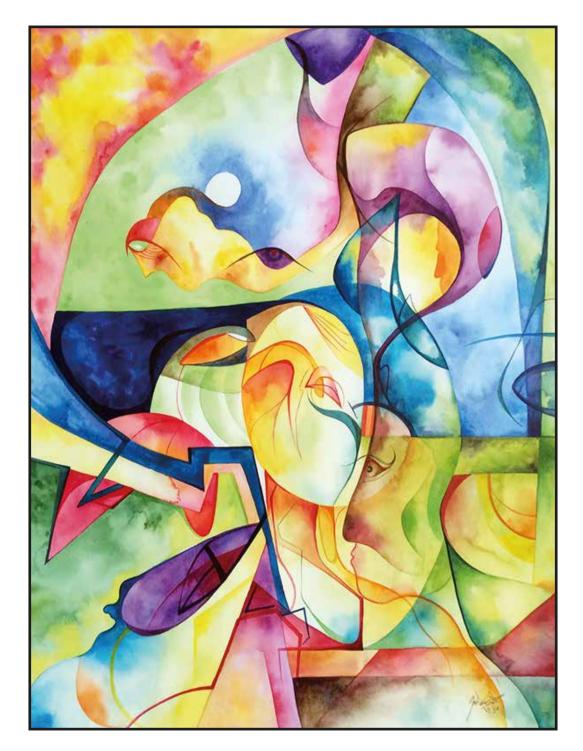

Journey To The Self Center Watercolor On paper 27x24 inch

Avalanche of Asteroids Watercolor On paper 18x24,5 inch

Mushroom Dog Watercolor On paper 23x17 inch

Selfportrait with Devil and Child Watercolor On paper 17,5x24 inch