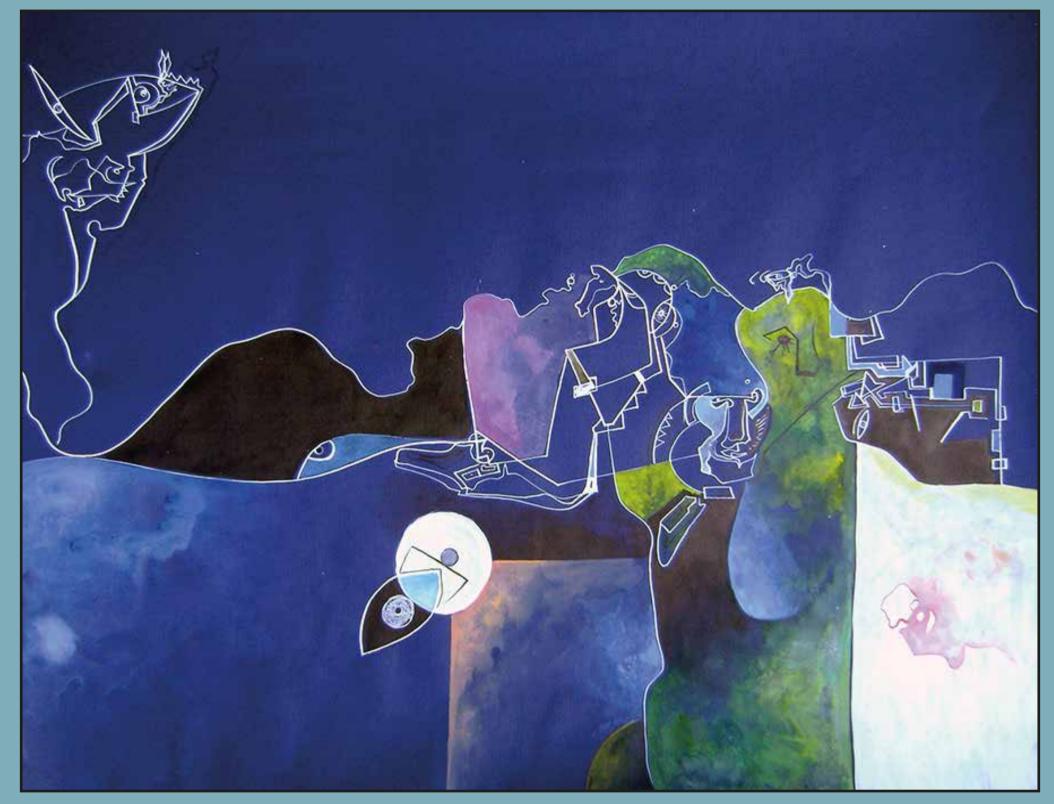

Journey To The Self Center Watercolor On paper 27x24 inch

Avalanche of Asteroids Watercolor On paper 18x24,5 inch

Mushroom Dog Watercolor On paper 23x17 inch

Selfportrait with Devil and Child Watercolor On paper 17,5x24 inch