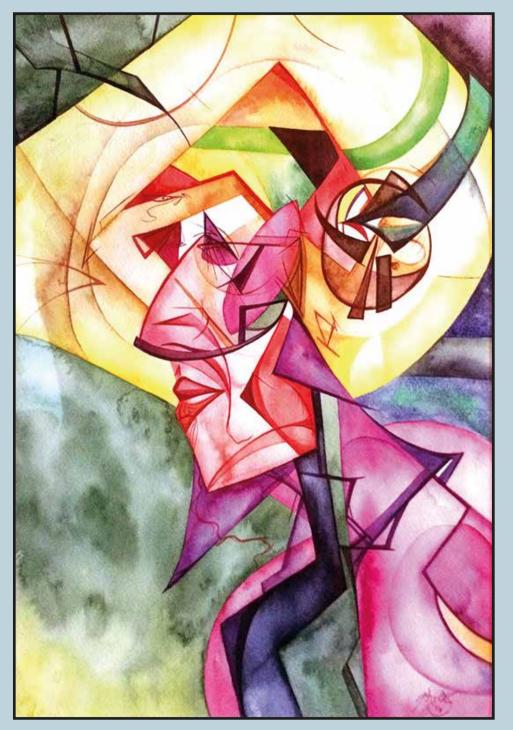

Portrait of a Ridiculus Man Watercolor On paper 12x18 inch

**Custom Made Man** Watercolor On paper 15x19,5 inch

**Bee Bop** Watercolor On paper 10x14 inch

Fading Grace Watercolor On paper 11,5x17 inch

**Clay face** Watercolor On paper 10,5x13,5 inch